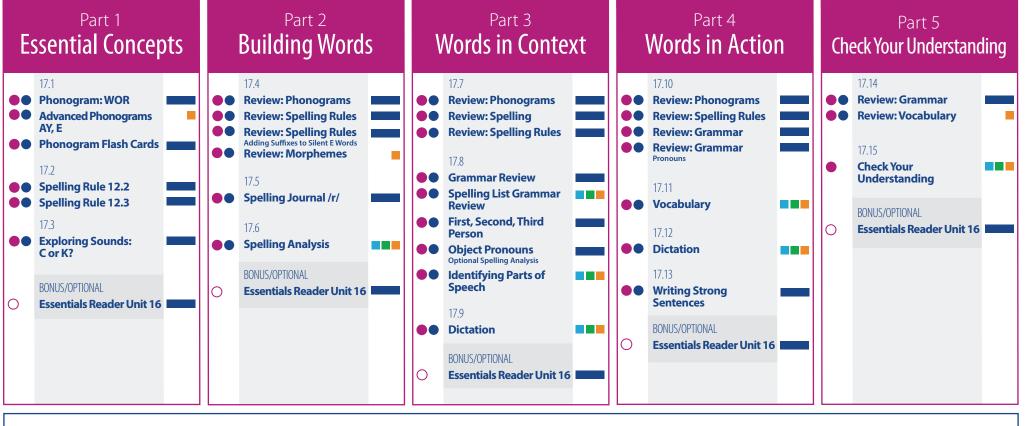

the scripted lessons inside the Teacher's Guide.                                           | В                        | Level B   Intermediate content for students using Essentials Level B.                                                                                     |
|        | <b>Optional</b>   Available in the online course only.                                                                                                                          | C                        | Level C   Advanced content for students using Essentials Level C.                                                                                         |



#### UNIT 16 💷 🖻 🖪 🖸

# Essentials R PLANNING GUIDE



\*Individual leveled online activities

#### UNIT 17 🐽 🖻 🖪 🖸

# Essentials R PLANNING GUIDE



NOTES

#### UNIT 18 🗐 🖻 🔺 B 🤇

# Essentials R PLANNING GUIDE





#### UNIT 19 💷 🖻 🖪 🖸

# Essentials R PLANNING GUIDE



\*Individual leveled online activities

#### UNIT 20 💷 🖻 🖪 🖸

# Essentials R PLANNING GUIDE



NOTES

\*Individual leveled online activities

#### UNIT 21 💷 🖻 🖪 🖸

# Essentials R PLANNING GUIDE



NOTES

#### UNIT 22 💷 🖻 🔺 🖪 🤇

# Essentials R PLANNING GUIDE



\*Individual leveled online activities