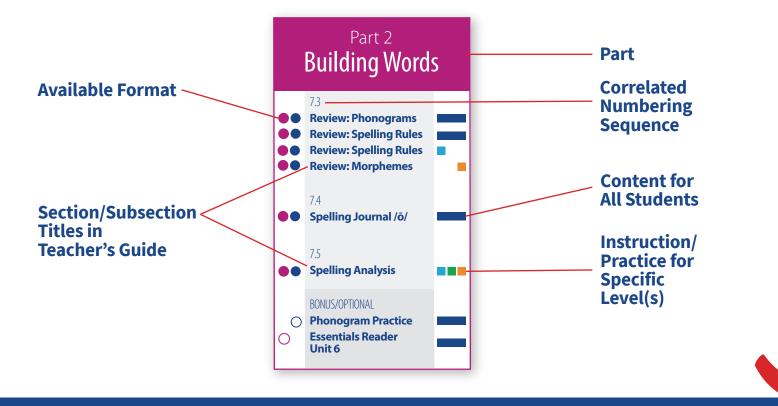

# Essentials R PLANNING GUIDE

Use this guide to plan lessons with Essentials print, Essentials Online, or both in conjunction. See the legend to find activities designed for all students or divided by levels of application. Please note: Part 5 Check Your Understanding is found only in the printed materials; however, PDFs of this portion of the print curriculum are included in the online course.

| FORMAT |                                                                                                                                                                                 | DIFFERENTIATION / LEVELS |                                                                                                                                                           |
|--------|---------------------------------------------------------------------------------------------------------------------------------------------------------------------------------|--------------------------|-----------------------------------------------------------------------------------------------------------------------------------------------------------|
|        | <b>Required</b>   Available in the printed materials as well as online. Users may choose to complete the content with the printed materials or online activity or both options. | All                      | <b>All</b>   Core content that all students using Essentials Levels A, B, or C should complete. Use the printed materials or the online activity or both. |
|        | <b>Required</b>   Available in the printed materials only; instructions found within the scripted lessons inside the Teacher's Guide.                                           | Α                        | Level A   Beginner content for students using Essentials Level A.                                                                                         |
|        | <b>Optional</b>   Available in the printed materials only; instructions found within the scripted lessons inside the Teacher's Guide.                                           | В                        | Level B   Intermediate content for students using Essentials Level B.                                                                                     |
|        | <b>Optional</b>   Available in the online course only.                                                                                                                          | C                        | Level C   Advanced content for students using Essentials Level C.                                                                                         |